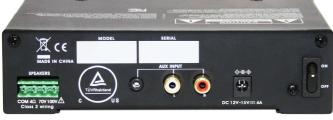

The output section uses euro block connectors and features  $4\Omega$  load for PA-40M and  $4\Omega$ , 70/100 V load for PA-40HM.

## **Specifications**

| Power Supply                | DC 12~15V, 2A                         |
|-----------------------------|---------------------------------------|
| Rated Output Power          | 40W                                   |
| Max Rated Power Consumption | 60W                                   |
| Rated Output                | 4Ω                                    |
| S/N Ratio                   | > 65dBu                               |
| THD                         | 1%, -37dBu ± 2dB (MIC1~MIC2)          |
| Input Sensitivity (1 kHz)   | -11dBu ± 2dB (AUX)                    |
| Noise or Hum                | 25mV                                  |
| MP3                         | USB                                   |
| Output                      | 4Ω (PA-40M)<br>4Ω, 70V/100V (PA-40HM) |
| Dimension (W x D x H)       | 161 x 101 x 45 mm                     |
| Weight                      | PA-40M: 0.73 kg, PA-40HM: 1.02 kg     |