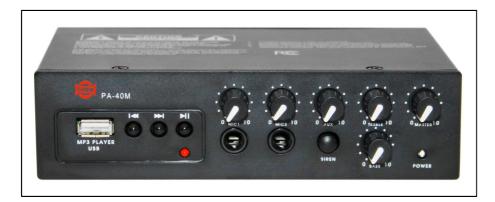

## **Features**

- 40 W, Class-D
- 4 Ω (PA-40M)
- 4 Ω, 70V/100V (PA-40HM)
- 2 Mic/Line IN, 1 stereo Aux IN
- MP3 Player Siren
- 12~15 V DC supply

The PA-40M and PA-40HM are very compact amplifiers specifically designed for fixed or mobile applications. Their small size and light weight make easy their integration in little space. The 12V DC operation perfectly fits for portable use or for installations where direct AC power supply is not available.

They are an ideal solution for zoning, information points, ticketing counters and vehicles using rooftop speaker system. Both amplifiers feature a MP3 player with a UBS port, plus a siren triggered with a push button from the front panel. 2 Mic inputs are available with TRS 6.35mm jacks, plus 1 Aux stereo input on the rear panel with RCA connectors. All volume controls are on the front panel and it includes a simple EQ setting.

The output section uses euro block connectors and features  $4\Omega$  load for PA-40M and  $4\Omega$ , 70/100 V load for PA-40HM.