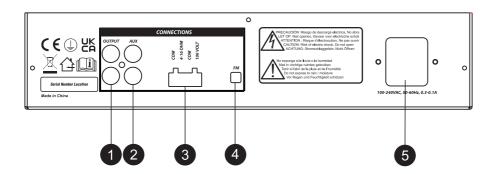

# **REAR PANEL DESCRIPTION**

- **1. AUX out connectors:** Further amplifiers can be connected from these sockets.
- **2. Aux in connectors:** This stereo RCA input can be used ti connect various audio sources.
- **3. Speaker Terminal:** Speaker connections are provided as terminals on the rear panel.
- 4. FM Antenna connection: Connection terminal for FM Antenna.
- 5. AC Power Supply: Socket for plugging in the supplied power cord (top).