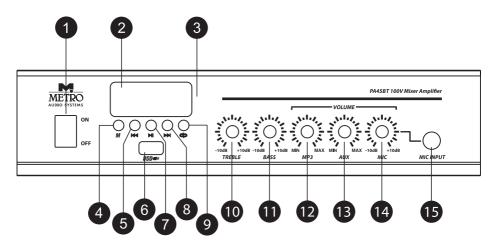

## FRONT PANEL DESCRIPTION

- 1. Power Switch: Turn the device ON or OFF
- 2. Display: Led Display
- **3. Remote Control Sensor:** This sensor receives the infrared signal from the remote control.
- 4. Mode Button: Press to change player modes USB, AUX, BT, FM.
- **5. Play / Pause Button:** Press this button to start or pause play in every mode.
- **6. USB Port:** Use this socket to connect your USB drive or external disk to the unit a USB interface.(Note: the USB used must be less than 64GB)
- **7. Previous Button:** Pressing the previous track button briefly steps backwards through tracks.
- **8. Next Button:** Press to move to the next track in MP3 and Bluetooth mode.
- **9. Repeat Mode Button:** Press the repeat button once ti continually repeat all tracks, press repeat once more to repeat just the current track.
- **10. Treble control:** Adjust the high frequencies of the corresponding channel.
- 11. Bass control: Adjust the low frequencies of the corresponding channel
- 12. MP3 Output level control: Adjust the volume of the MP3 channel.
- **13. AUX Output level control:** Adjust the volume of the AUX channel.
- **14. Mic output level control:** Adjust the volume of the MIC channel.
- **15. Mic input jack:** Connect a microphone to the 6.35mm jack input.