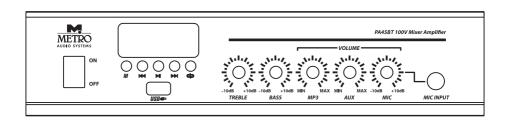

## FRONT PANEL DESCRIPTION

- 1. Power Switch: Turn the device ON or OFF
- 2. Display: Led Display
- **3. Remote Control Sensor:** This sensor receives the infrared signal from the remote control.
- 4. Mode Button: Press to change player modes USB, AUX, BT, FM.
- **5. Play / Pause Button:** Press this button to start or pause play in every mode.
- **6. USB Port:** Use this socket to connect your USB drive or external disk to the unit a USB interface.(Note: the USB used must be less than 64GB)
- **7. Previous Button:** Pressing the previous track button briefly steps backwards through tracks.
- **8. Next Button:** Press to move to the next track in MP3 and Bluetooth mode.
- **9. Repeat Mode Button:** Press the repeat button once ti continually repeat all tracks, press repeat once more to repeat just the current track.
- **10. Treble control:** Adjust the high frequencies of the corresponding channel.
- 11. Bass control: Adjust the low frequencies of the corresponding channel
- 12. MP3 Output level control: Adjust the volume of the MP3 channel.
- **13. AUX Output level control:** Adjust the volume of the AUX channel.
- **14. Mic output level control:** Adjust the volume of the MIC channel.
- **15. Mic input jack:** Connect a microphone to the 6.35mm jack input.