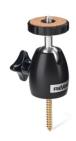

## **Revox Piccolo S60**

At only 140 mm each side, the size of the Piccolo S60 is no measure of its fantastic sound. The powerful bass reflex system provides strong bass response.

Use the optional ball-joint wall fixture to mount the Piccolo S60 simply and elegantly to your wall and adjust it as needed.

The strong sounding speaker cube is available in a white structured lacquer and deep black, matte lacquer finish.

Wall bracket Piccolo S60

Wall bracket Piccolo S60

Revox Piccolo S60 black