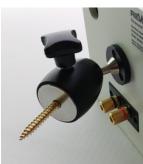

## **Revox Piccolo S60**

At only 140 mm each side, the size of the Piccolo S60 is no measure of its fantastic sound. The powerful bass reflex system provides strong bass response.

Use the optional ball-joint wall fixture to mount the Piccolo S60 simply and elegantly to your wall and adjust it as needed.

The strong sounding speaker cube is available in a white structured lacquer and deep black, matte lacquer finish.

Wall bracket Piccolo S60

Wall bracket Piccolo S60

Revox Piccolo S60 black