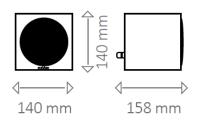

## Technical data:

Revox Piccolo S60

| 2 way, bass reflex                                 |                       |
|----------------------------------------------------|-----------------------|
| W 140 mm x D 158 mm (incl. connectors ) x H 140 mm |                       |
| Weight                                             | 2,1 kg                |
| Lacquered cabinet                                  |                       |
| Power rating                                       | 60 Watt               |
| Music power handling capacity                      | 100 Watt              |
| Impedance                                          | 4 Ohm                 |
| Frequency response                                 | 65 Hz – 20 kHz        |
| Efficiency (2.83 V/1 m)                            | 89 dB                 |
| Woofer                                             | 1 x 116 mm, aluminium |
| Tweeter                                            | 1 x 14 mm, syncaxial  |