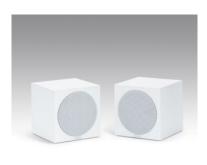

The strong sounding speaker cube is available in a white structured lacquer and deep black, matte lacquer finish.

Wall bracket Piccolo S60

Wall bracket Piccolo S60

Revox Piccolo S60 black