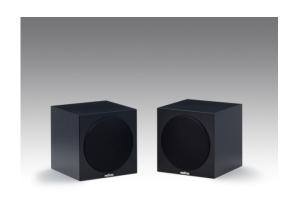

## **Revox Piccolo S60**

At only 140 mm each side, the size of the Piccolo S60 is no measure of its fantastic sound. The powerful bass reflex system provides strong bass response.

Use the optional ball-joint wall fixture to mount the Piccolo S60 simply and elegantly to your wall and adjust it as needed.

The strong sounding speaker cube is available in a white structured lacquer and deep black, matte lacquer finish.

Wall bracket Piccolo S60

Wall bracket Piccolo S60

Revox Piccolo S60 black