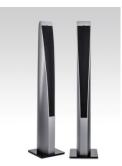

## Revox Scala 120

The appeal of the Scala S120 lies not only in its look, but its acoustics as well. This 2.5-way bass reflex speaker system wins over with its consummate music reproduction.

Our sound engineers developed a special milling process and a coordinated gluing and pressing system specifically for the production of our highly complex wooden speaker cabinets. The speaker cabinet walls, made of gluelaminated layers of wood, are stiffened multiple times and shaped to prevent the formation of additional standing waves. The appeal of the Scala lies in its handcrafted finishing of the finest quality.

Revox Scala 120 black

Revox Scala 120 Detail

Revox Scala 120 silver

Revox Scala 120 silver