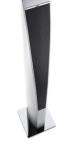

## Revox Scala 120

The appeal of the Scala S120 lies not only in its look, but its acoustics as well. This 2.5-way bass reflex speaker system wins over with its consummate music reproduction.

Our sound engineers developed a special milling process and a coordinated gluing and pressing system specifically for the production of our highly complex wooden speaker cabinets. The speaker cabinet walls, made of gluelaminated layers of wood, are stiffened multiple times and shaped to prevent the formation of additional standing waves. The appeal of the Scala lies in its handcrafted finishing of the finest quality.

Revox Scala 120 black

Revox Scala 120 Detail

Revox Scala 120 silver

Revox Scala 120 silver