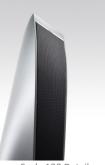

## Revox Scala 120

The appeal of the Scala S120 lies not only in its look, but its acoustics as well. This 2.5-way bass reflex speaker system wins over with its consummate music reproduction.

Our sound engineers developed a special milling process and a coordinated gluing and pressing system specifically for the production of our highly complex wooden speaker cabinets. The speaker cabinet walls, made of gluelaminated layers of wood, are stiffened multiple times and shaped to prevent the formation of additional standing waves. The appeal of the Scala lies in its handcrafted finishing of the finest quality.

Revox Scala 120 black

Revox Scala 120 Detail

Revox Scala 120 silver

Revox Scala 120 silver