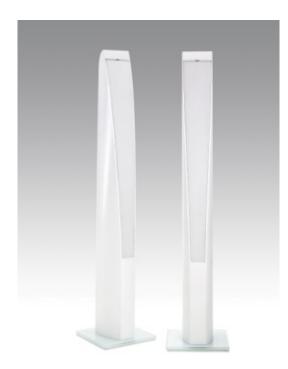

## Revox Scala 120

The appeal of the Scala S120 lies not only in its look, but its acoustics as well. This 2.5-way bass reflex speaker system wins over with its consummate music reproduction.

Our sound engineers developed a special milling process and a coordinated gluing and pressing system specifically for the production of our highly complex wooden speaker cabinets. The speaker cabinet walls, made of gluelaminated layers of wood, are stiffened multiple times and shaped to prevent the formation of additional standing waves. The appeal of the Scala lies in its handcrafted finishing of the finest quality.

Revox Scala 120 black

Revox Scala 120 Detail

Revox Scala 120 silver

Revox Scala 120 silver