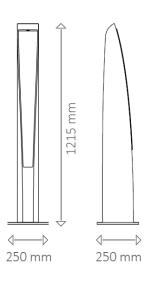

## Technical data:

Revox Scala 120

| 2,5 way, bass reflex                              |                        |
|---------------------------------------------------|------------------------|
| W 128 mm (foot 250 mm) x D 187 mm (foot 250 mm) x |                        |
| H 1215 mm (foot 12 mm)                            |                        |
| Weight                                            | 12,0 kg                |
| Lacquered cabinet                                 |                        |
| Power rating                                      | 120 Watt               |
| Music power handling capacity                     | 150 Watt               |
| Impedance                                         | 4 Ohm                  |
| Frequency response                                | 40 Hz – 30 kHz         |
| Efficiency (2.83 V/1 m)                           | 88 dB                  |
| Woofer                                            | 2 x 90 mm, aluminium   |
| Woofer / Midrange                                 | 2 x 90 mm, aluminium   |
| Tweeter                                           | 30 mm fabric dome type |