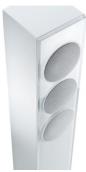

## **Revox Column G70**

The elegant column speaker combines slenderness with the highest audio quality, perfectly. No compromises were made on sound during the development: D'Appolito chassis assignment for symmetrical emissions and bass reflex support for a broad frequency range, are just two of the excellent qualities of the Column G70.

Glass white front

Glass black front

Logo on white glass foot