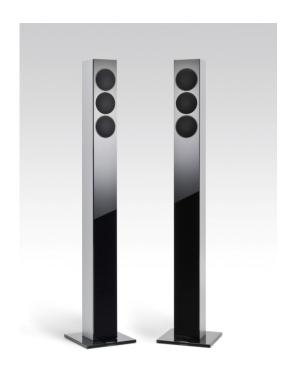

## **Revox Column G70**

The elegant column speaker combines slenderness with the highest audio quality, perfectly. No compromises were made on sound during the development: D'Appolito chassis assignment for symmetrical emissions and bass reflex support for a broad frequency range, are just two of the excellent qualities of the Column G70.

Glass white front

Glass black front

Logo on white glass foot