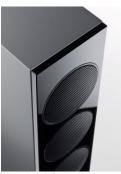

## **Revox Column G70**

The elegant column speaker combines slenderness with the highest audio quality, perfectly. No compromises were made on sound during the development: D'Appolito chassis assignment for symmetrical emissions and bass reflex support for a broad frequency range, are just two of the excellent qualities of the Column G70.

Glass white front

Glass black front

Logo on white glass foot