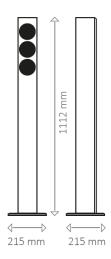

## **Technical data:**

Revox Column G70

| 2 way, d'Appolito, bass reflex                    |                        |
|---------------------------------------------------|------------------------|
| W 104 mm (foot 215 mm) x D 104 mm (foot 215 mm) x |                        |
| H 1112 mm (foot 12 mm)                            |                        |
| Weight                                            | 8,7 kg                 |
| Lacquered cabinet with real glass front           |                        |
| Power rating                                      | 70 Watt                |
| Music power handling capacity                     | 100 Watt               |
| Impedance                                         | 4 Ohm                  |
| Frequency response                                | 42 Hz – 30 kHz         |
| Efficiency (2.83 V/1 m)                           | 87 dB                  |
| Woofer                                            | 2 x 90 mm, aluminium   |
| Tweeter                                           | 30 mm fabric dome type |