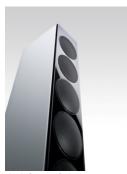

## **Revox Elegance G120**

The Elegance G120 speakers offer an attractive, slim design and yet an excellent sound, which the discreet appearance does not suggest at first. The proven D'Appolito chassis alignment with a highclass soft-dome tweeter and two bass-midrange chassis for good music and voice reproduction is supported by two additional woofer chassis. This makes the Elegance G120 speaker the ideal compromise between its two siblings from the G speaker series Column and Prestige.