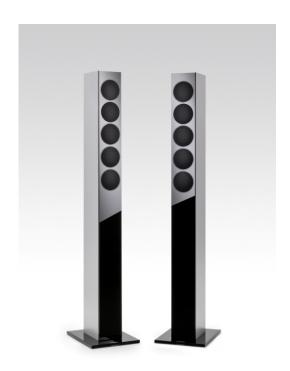

## **Revox Elegance G120**

The Elegance G120 speakers offer an attractive, slim design and yet an excellent sound, which the discreet appearance does not suggest at first. The proven D'Appolito chassis alignment with a highclass soft-dome tweeter and two bass-midrange chassis for good music and voice reproduction is supported by two additional woofer chassis. This makes the Elegance G120 speaker the ideal compromise between its two siblings from the G speaker series Column and Prestige.