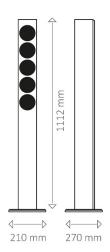

## **Technical data:**

Revox Elegance G120

| 2,5 way, d'Appolito, bass reflex                          |                        |
|-----------------------------------------------------------|------------------------|
| B 104 (foot 210) x D 160 (foot 270) x H 1112 (foot 12) mm |                        |
| Weight                                                    | 11,4 kg                |
| Lacquered cabinet with real glass front                   |                        |
| Power rating                                              | 120 Watt               |
| Music power handling capacity                             | 150 Watt               |
| Impedance                                                 | 4 Ohm                  |
| Frequency response                                        | 40 Hz – 30 kHz         |
| Efficiency (2.83 V/1 m)                                   | 88 dB                  |
| Woofer                                                    | 2 x 90 mm, aluminium   |
| Woofer / Midrange                                         | 2 x 90 mm, aluminium   |
| Tweeter                                                   | 30 mm fabric dome type |