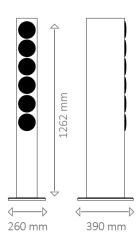

## **Technical data:**

Revox Prestige G140

| 3 way, bass reflex                                |                         |
|---------------------------------------------------|-------------------------|
| W 140 mm (foot 260 mm) x D 270 mm (foot 390 mm) x |                         |
| H 1262 mm (foot 12 mm)                            |                         |
| Weight                                            | 25.1 kg                 |
| Lacquered cabinet with real glass front           |                         |
| Power rating                                      | 140 Watt                |
| Music power handling capacity                     | 180 Watt                |
| Impedance                                         | 4 Ohm                   |
| Frequency response                                | 36 Hz – 30 kHz          |
| Efficiency (2.83 V/1 m)                           | 87 dB                   |
| Woofer                                            | 4 x 116 mm, aramid yarn |
| Midrange                                          | 1 x 116 mm, aramid yarn |
| Tweeter                                           | 30 mm fabric dome type  |