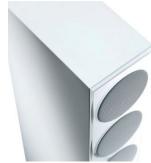

Four long-stroke woofers, a low-distortion midrange driver and a tweeter with large textile diaphragm ensure the tremendously precise and powerful spatial sound of the Revox Prestige G140.

White front of glass