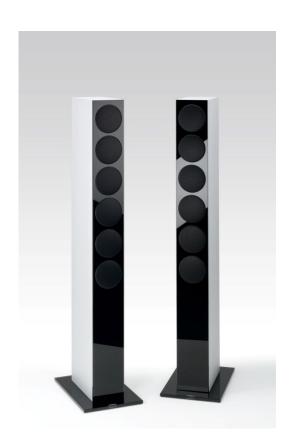

## **Revox Prestige G140**

Fronted in 8 mm thick glass, the appearance of the Prestige G140 prepares you for the acoustics you're about to hear: clear sound reproduction which is authentic to the finest detail, with profound bass tones, clearly defined midrange pitch and precise high notes.

Four long-stroke woofers, a low-distortion midrange driver and a tweeter with large textile diaphragm ensure the tremendously precise and powerful spatial sound of the Revox Prestige G140.

White front of glass