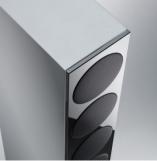

Four long-stroke woofers, a low-distortion midrange driver and a tweeter with large textile diaphragm ensure the tremendously precise and powerful spatial sound of the Revox Prestige G140.

White front of glass