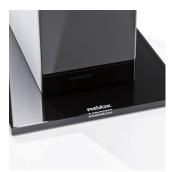

## **Revox Prestige G140**

Fronted in 8 mm thick glass, the appearance of the Prestige G140 prepares you for the acoustics you're about to hear: clear sound reproduction which is authentic to the finest detail, with profound bass tones, clearly defined midrange pitch and precise high notes.

Logo on black glass foot

Black front of glass